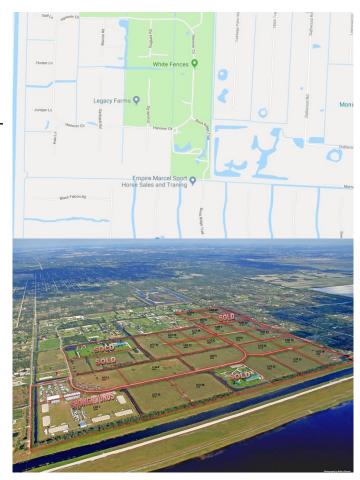

### \$13,635,000

Bedroom, Bathroom, Land on 238 Acres

White Fences Equestrian Estates, Loxahatchee, FL

16 individual parcels, for a total of 237.79+/acres in a gated subdivision in a prime location
in Palm Beach County. The smallest lot being
10 acres in size. The lots cannot be
subdivided and only 1 single-family residence
per parcel. This area is seeing tremendous
growth. A great opportunity for an investor to
sell off the individual parcels or build spec
homes and/or equestrian properties. Each
parcel allows for the ability to build a covered
arena with a custom equestrian estate.
Competitively priced for this hot market! Just
minutes to all of Wellington's equestrian
venues.