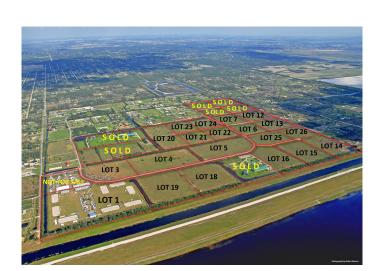

## WHITE FENCES EQUESTRIAN EST, Loxahatchee,

A prime location in a gated equestrian subdivision. Ability to build a covered arena and build your custom equestrian estate. Competitively priced. Just minutes to all of Wellington's equestrian venues.

# **Community Information**

Address Lot 14 Gator Pond Rd. Road

Area 5590

Subdivision WHITE FENCES EQUESTRIAN EST

City Loxahatchee

County Palm Beach

State FL

Zip Code 33470

## **Additional Information**

Date Listed January 9th, 2019

Days on Market 1957 Zoning AR